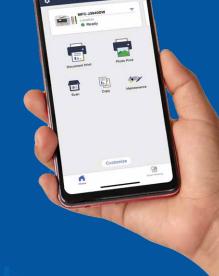

## **FUNCTIONALITY** AT A TAP

Navigate print jobs and printer functions effortlessly with the 3.5" colour LCD touchscreen<sup>†</sup>. With built-in Ethernet and wireless capabilities, connect all your devices to one MFC for extra convenience.

#### **FLEXIBLE** CONNECTIVITY

**Brother Mobile Connect App**Print and scan from any mobile devices.