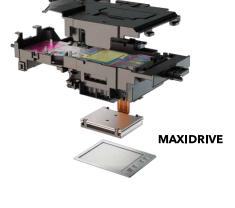

## THE NEXT GENERATION IN PRINT

**MAXIDRIVE** - Brother patented print chip uses a unique dual transformational piezoelectric system that emits ink at high power. This greatly enhances print quality, boost print speed and prolongs the lifespan of the machine.