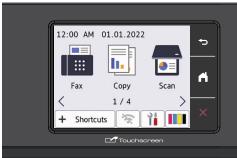

## **FUNCTIONALITY** AT A TAP

Navigate print jobs and printer functions effortlessly with the 3.5" colour LCD touchscreen<sup>†</sup>. With built-in Ethernet and wireless capabilities, connect all your devices to one MFC for extra convenience.