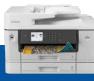

## **FUNCTIONALITY** AT A TAP

Navigate print jobs and printer functions effortlessly with the 3.5" colour LCD touchscreen<sup>†</sup>. With built-in Ethernet and wireless capabilities, connect all your devices to one MFC for extra convenience.

#### **HIGH CAPACITY** TRAYS

Versatile paper handling increases productivity. Two paper trays<sup>†</sup> to give you the option of loading papers of different sizes to minimise manual switching. In addition, the multi-purpose tray holds an extra 100 sheets<sup>†</sup> of multiple paper types, allowing printing on envelopes, cardstock and other media for diverse printing needs.

### **WIDE** MEDIA SIZES

Leave behind cramped spreadsheets, documents and indistinct photos. With A3<sup>†</sup> and long paper support, present your work without loosing the details. Whether you are printing large format or small documents, the new Brother Inkjet series ensures your ideas are illustrated brilliantly.