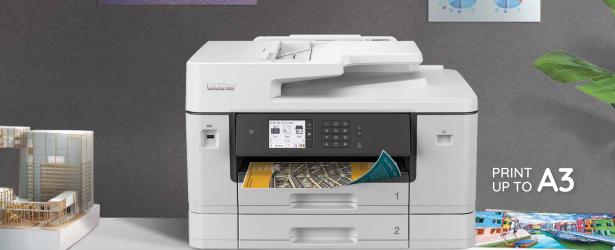

# Versatile. Compact. Functional.

The Printer for Bigger Creativity

#### **HIGH CAPACITY** TRAYS

Versatile paper handling increases productivity. Two paper trays<sup>†</sup> to give you the option of loading papers of different sizes to minimise manual switching. In addition, the multi-purpose tray holds an extra 100 sheets<sup>†</sup> of multiple paper types, allowing printing on envelopes, cardstock and other media for diverse printing needs.

### **WIDE** MEDIA SIZES

Leave behind cramped spreadsheets, documents and indistinct photos. With A3<sup>†</sup> and long paper support, present your work without loosing the details. Whether you are printing large format or small documents, the new Brother Inkjet series ensures your ideas are illustrated brilliantly.