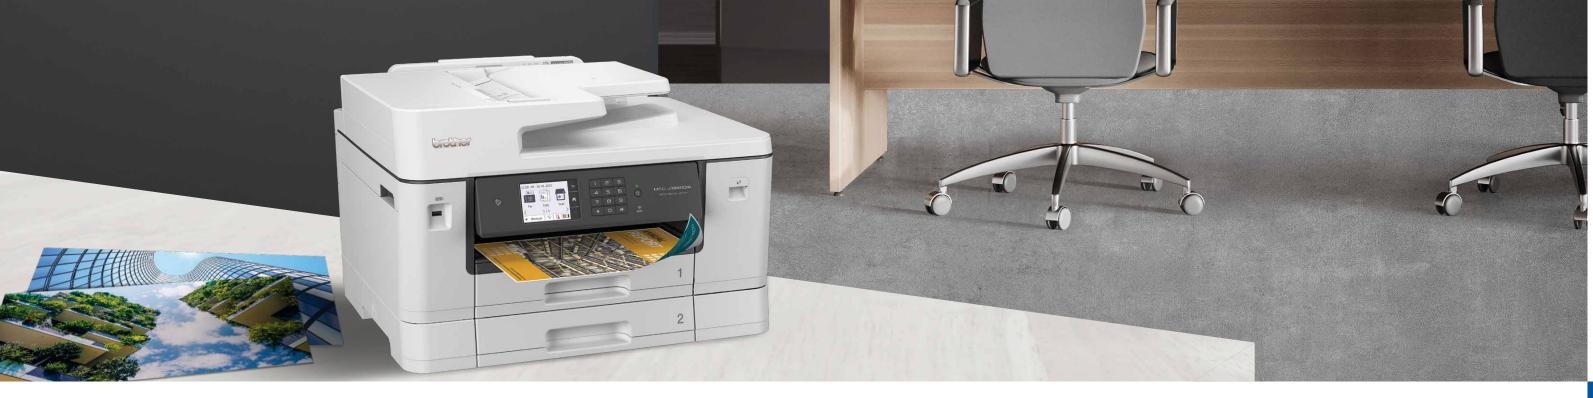

## **FUNCTIONALITY** AT A TAP

Navigate print jobs and printer functions effortlessly with the 3.5" colour LCD touchscreen<sup>†</sup>. With built-in Ethernet and wireless capabilities, connect all your devices to one MFC for extra convenience.

### **WIDE** MEDIA SIZES

Leave behind cramped spreadsheets, documents and indistinct photos. With A3<sup>†</sup> and long paper support, present your work without loosing the details. Whether you are printing large format or small documents, the new Brother Inkjet series ensures your ideas are illustrated brilliantly.