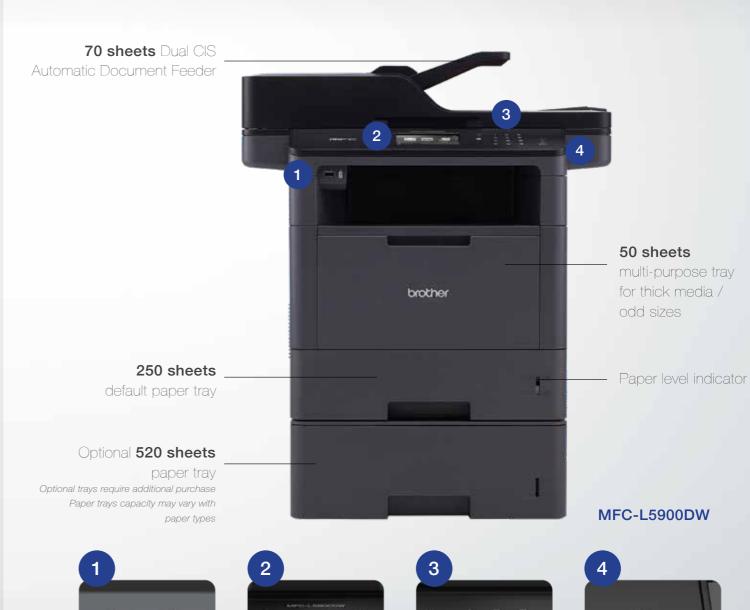

#### **Built for Productivity**

Focus on your high volume print jobs and spend less time reloading paper with the default paper tray of up to 520 sheets capacity<sup>1</sup>, 50 sheets multi-purpose tray, plus optional upgrades of two additional paper trays, bringing the total paper capacity up to 1,610 sheets<sup>1</sup>.

70 sheets Automatic Document Feeder<sup>4</sup>

USB direct print\*

User-friendly control panel\*

Wireless connectivity\*\*

3.7" TFT Colour LCD\*

<sup>&</sup>lt;sup>1</sup> Applicable to HL-L6200DW only. Print speed is in accordance with ISO/IEC 11160-2:1996