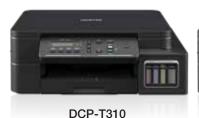

## **Specifications**

| <b>Key Functions</b>                                | DCP-T310                                                                                                                             | DCP-T510W                                                                                                                                             |  |
|-----------------------------------------------------|--------------------------------------------------------------------------------------------------------------------------------------|-------------------------------------------------------------------------------------------------------------------------------------------------------|--|
| Functions                                           | Print, Scan, Copy                                                                                                                    |                                                                                                                                                       |  |
| Display                                             | 1 Line LCD (16 characters)                                                                                                           |                                                                                                                                                       |  |
| Interface                                           | Hi-Speed USB 2.0                                                                                                                     | Hi-Speed USB 2.0/Wireless LAN                                                                                                                         |  |
| Colour Print Function                               |                                                                                                                                      |                                                                                                                                                       |  |
| Print Speed (Laser Comparable)^                     | Up to 12ipm (mono) and 6ipm (colour)                                                                                                 |                                                                                                                                                       |  |
| Print Speed (Fast Mode)                             | Up to 27ppm (mono) and 10ppm (colour)                                                                                                |                                                                                                                                                       |  |
| First Print Out Time <sup>^^</sup> (FPOT)           | Up to 8sec (mono)                                                                                                                    | Up to 8sec (mono) and 14sec (colour)                                                                                                                  |  |
| Print Resolution                                    | Up to 1200 x 6000 dpi (Window OS Only)                                                                                               |                                                                                                                                                       |  |
| 2-sided Print                                       | Manual (Up to A4/LTR)                                                                                                                |                                                                                                                                                       |  |
| Borderless Printing                                 | Yes                                                                                                                                  |                                                                                                                                                       |  |
| Mobile Print                                        | -                                                                                                                                    | Brother iPrint&Scan, Airprint, Mopria,<br>Google Cloud Print                                                                                          |  |
| Wi-Fi Direct                                        | -                                                                                                                                    | Yes                                                                                                                                                   |  |
| Colour Copy Function                                |                                                                                                                                      |                                                                                                                                                       |  |
| Maximum Copy Size                                   | A4/Letter                                                                                                                            |                                                                                                                                                       |  |
| Copy Speed (Laser Comparable)                       | Up to 5.6pm (mono) and 2.7ipm (colour)##                                                                                             |                                                                                                                                                       |  |
| Copy Resolution (Colour)                            | Print: Max. 1200 x 1800 dpi                                                                                                          | Scan: Max. 1200 x 600 dpi                                                                                                                             |  |
| Enlargement/Reduction Ratio                         | 25% - 400% in                                                                                                                        | 1% increments                                                                                                                                         |  |
| N in 1 Copy                                         | 2in1/2in1(ID)/4in1                                                                                                                   |                                                                                                                                                       |  |
| Colour Scan Function                                |                                                                                                                                      |                                                                                                                                                       |  |
| Maximum Scan Size                                   | Up to A4                                                                                                                             |                                                                                                                                                       |  |
| Scan Resolution                                     | Optical: Up to 1200 x 2400 dpi Interpolated: Up to 19,200 x 19,200 dpi with Scanner Utility (For Windows 7 / 8 / 8.1 / 10 $^{\circ}$ |                                                                                                                                                       |  |
| Scan Speed                                          | From 3.35 sec/4.38sec (A4 size, 100 x 100 dpi)                                                                                       |                                                                                                                                                       |  |
| "Scan to" Features                                  | Image, Email, File                                                                                                                   |                                                                                                                                                       |  |
| Paper Handling                                      |                                                                                                                                      |                                                                                                                                                       |  |
| Paper Input (Standard Tray)                         | Up to 150 Sheets (80 g/m²)                                                                                                           |                                                                                                                                                       |  |
| Additional Paper Input                              | 1 Sheet Manual Feed Slot                                                                                                             |                                                                                                                                                       |  |
| Paper Output                                        | Up to 50 Sheets (up to A4)                                                                                                           |                                                                                                                                                       |  |
| Paper Handling Sizes                                | A4, LTR, EXE, A5, A6, Photo-4"x6", 5"x7", Indexcard-5"x8", C5 Envelope, Com-10, DL Envelope                                          |                                                                                                                                                       |  |
| Media Type (Standard Tray)                          | Plain, Inkjet, Glossy (cast/resin) [Media weight 64-220g/m²]                                                                         |                                                                                                                                                       |  |
| Media Type<br>(Manual Feed Slot/Multi-purpose Tray) | Plain, Inkjet, Glossy(cast/resin), Recycled [Media weight 64-300g/m²]                                                                |                                                                                                                                                       |  |
| Supported OS and Software                           |                                                                                                                                      |                                                                                                                                                       |  |
| Supported Operating Systems                         | Windows: 7 / 8 / 8.1 / 10<br>Mac: OS X v10.11.6 / 10.12.x / 10.13.x                                                                  | Windows: 7 / 8 / 8.1 / 10 / Server 2008 /<br>Server 2008 R2 / Server 2012 /<br>Server 2012 R2 / Server 2016<br>Mac: OS X v10.11.6 / 10.12.x / 10.13.x |  |
| Supplies                                            |                                                                                                                                      |                                                                                                                                                       |  |
| Ink Bottle                                          | BTD60 BK: Approximate Yield 6500 A4 pages** BT 5000 C/M/Y: Approximate Yield 5000 A4 pages**                                         |                                                                                                                                                       |  |
| Dimensions (W x D x H) & Weight                     | (kg)                                                                                                                                 |                                                                                                                                                       |  |
| Without Carton                                      | 435 mm x 380 mm x 159 mm (6.65 kg)                                                                                                   | 435 mm x 380 mm x 159 mm (6.65 kg)                                                                                                                    |  |