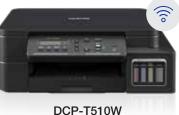

## **Specifications**

| <b>Key Functions</b>                                | DCP-T310                                                                                                                             | DCP-T510W                                                                                                                                             |  |
|-----------------------------------------------------|--------------------------------------------------------------------------------------------------------------------------------------|-------------------------------------------------------------------------------------------------------------------------------------------------------|--|
| Functions                                           | Print, Scan, Copy                                                                                                                    |                                                                                                                                                       |  |
| Display                                             | 1 Line LCD (16 characters)                                                                                                           |                                                                                                                                                       |  |
| Interface                                           | Hi-Speed USB 2.0                                                                                                                     | Hi-Speed USB 2.0/Wireless LAN                                                                                                                         |  |
| Colour Print Function                               |                                                                                                                                      |                                                                                                                                                       |  |
| Print Speed (Laser Comparable)^                     | Up to 12ipm (mono) and 6ipm (colour)                                                                                                 |                                                                                                                                                       |  |
| Print Speed (Fast Mode)                             | Up to 27ppm (mono) and 10ppm (colour)                                                                                                |                                                                                                                                                       |  |
| First Print Out Time <sup>^^</sup> (FPOT)           | Up to 8sec (mono)                                                                                                                    | Up to 8sec (mono) and 14sec (colour)                                                                                                                  |  |
| Print Resolution                                    | Up to 1200 x 6000 dpi (Window OS Only)                                                                                               |                                                                                                                                                       |  |
| 2-sided Print                                       | Manual (Up to A4/LTR)                                                                                                                |                                                                                                                                                       |  |
| Borderless Printing                                 | Yes                                                                                                                                  |                                                                                                                                                       |  |
| Mobile Print                                        | -                                                                                                                                    | Brother iPrint&Scan, Airprint, Mopria,<br>Google Cloud Print                                                                                          |  |
| Wi-Fi Direct                                        | -                                                                                                                                    | Yes                                                                                                                                                   |  |
| Colour Copy Function                                |                                                                                                                                      |                                                                                                                                                       |  |
| Maximum Copy Size                                   | A4/Letter                                                                                                                            |                                                                                                                                                       |  |
| Copy Speed (Laser Comparable)                       | Up to 5.6pm (mono) and 2.7ipm (colour)##                                                                                             |                                                                                                                                                       |  |
| Copy Resolution (Colour)                            | Print: Max. 1200 x 1800 dpi                                                                                                          | Scan: Max. 1200 x 600 dpi                                                                                                                             |  |
| Enlargement/Reduction Ratio                         | 25% - 400% in                                                                                                                        | 1% increments                                                                                                                                         |  |
| N in 1 Copy                                         | 2in1/2in1(ID)/4in1                                                                                                                   |                                                                                                                                                       |  |
| Colour Scan Function                                |                                                                                                                                      |                                                                                                                                                       |  |
| Maximum Scan Size                                   | Up to A4                                                                                                                             |                                                                                                                                                       |  |
| Scan Resolution                                     | Optical: Up to 1200 x 2400 dpi Interpolated: Up to 19,200 x 19,200 dpi with Scanner Utility (For Windows 7 / 8 / 8.1 / 10 $^{\circ}$ |                                                                                                                                                       |  |
| Scan Speed                                          | From 3.35 sec/4.38sec (A4 size, 100 x 100 dpi)                                                                                       |                                                                                                                                                       |  |
| "Scan to" Features                                  | Image, Email, File                                                                                                                   |                                                                                                                                                       |  |
| Paper Handling                                      |                                                                                                                                      |                                                                                                                                                       |  |
| Paper Input (Standard Tray)                         | Up to 150 Sheets (80 g/m²)                                                                                                           |                                                                                                                                                       |  |
| Additional Paper Input                              | 1 Sheet Manual Feed Slot                                                                                                             |                                                                                                                                                       |  |
| Paper Output                                        | Up to 50 Sheets (up to A4)                                                                                                           |                                                                                                                                                       |  |
| Paper Handling Sizes                                | A4, LTR, EXE, A5, A6, Photo-4"x6", 5"x7", Indexcard-5"x8", C5 Envelope, Com-10, DL Envelope                                          |                                                                                                                                                       |  |
| Media Type (Standard Tray)                          | Plain, Inkjet, Glossy (cast/resin) [Media weight 64-220g/m²]                                                                         |                                                                                                                                                       |  |
| Media Type<br>(Manual Feed Slot/Multi-purpose Tray) | Plain, Inkjet, Glossy(cast/resin), Recycled [Media weight 64-300g/m²]                                                                |                                                                                                                                                       |  |
| Supported OS and Software                           |                                                                                                                                      |                                                                                                                                                       |  |
| Supported Operating Systems                         | Windows: 7 / 8 / 8.1 / 10<br>Mac: OS X v10.11.6 / 10.12.x / 10.13.x                                                                  | Windows: 7 / 8 / 8.1 / 10 / Server 2008 /<br>Server 2008 R2 / Server 2012 /<br>Server 2012 R2 / Server 2016<br>Mac: OS X v10.11.6 / 10.12.x / 10.13.x |  |
| Supplies                                            |                                                                                                                                      |                                                                                                                                                       |  |
| Ink Bottle                                          | BTD60 BK: Approximate Yield 6500 A4 pages** BT 5000 C/M/Y: Approximate Yield 5000 A4 pages**                                         |                                                                                                                                                       |  |
| Dimensions (W x D x H) & Weight                     | (kg)                                                                                                                                 |                                                                                                                                                       |  |
| Without Carton                                      | 435 mm x 380 mm x 159 mm (6.65 kg)                                                                                                   | 435 mm x 380 mm x 159 mm (6.65 kg)                                                                                                                    |  |

## **Flexible Connectivity**

Stay effortlessly connected with **Wi-Fi**. Enjoy the convenience of printing documents straight from your smartphone, wherever you are.

Applicable to DCP-T510W.

- ^ Based on ISO/IEC 24734. For more information, please refer to www.brother.com/rd/printspeed
- Based on ISO/IEC 29183 for models without Automatic Document Feed. For more information, please refer to www.brother.com/rd/printspeed
- Based on ISO/IEC 17629. For more information, please refer to www.brother.com/rd/printspeed
- \*\* Quoted approx. yields are extrapolated based on Brother original methodolody using Test Pattern ISO/IEC 24712. Quoted approx. yields are not based on ISO/IEC 24711.
- \*\*\* Based on ITU-T Test Chart No 1/MMR
- Information correct as at the time of publication and may change without prior notice.