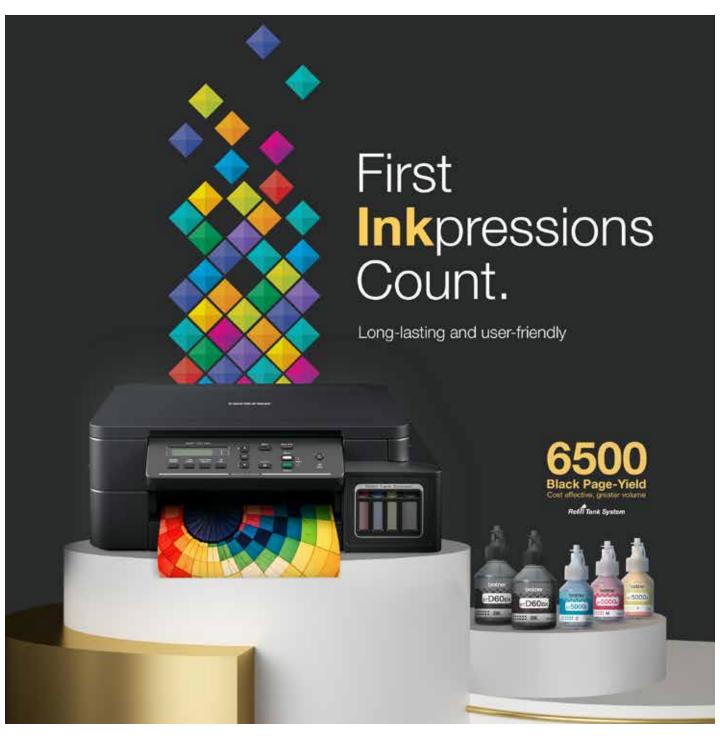

Affordable and convenient printing with Brother Ink Tank series for home use. Print, navigate and maintain your machine with easy to use features and interface. Create vibrant printouts both in black and colour at low costs with ultra high-yield ink bottles. Print and scan from anywhere, including mobile.

## Fast, Vibrant, and Affordable

Enjoy high speed printing of crisp text and vibrant photos so you can do more in less time.

With ultra high-yield ink bottles, print **up to 6,500 pages in black** with lower frequency of ink refills

## **Ease of Use**

Enjoy ease of access when refilling ink and keeping track of ink levels via the **transparent, front access ink tank.** 

Loading paper via the **front loading paper tray** prevents dust, moisture, and paper curling, and its high volume capacity allows for less frequent reloads.