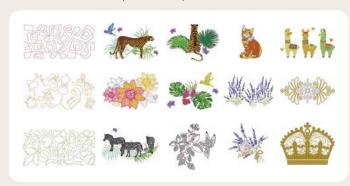

#### **Embroidery Features**

| Embroidery Area             | 260 x 160 mm embroidery area - space to stitch out large intricate designs.                                                                      |
|-----------------------------|--------------------------------------------------------------------------------------------------------------------------------------------------|
| Built-in Designs            | 258 built-in embroidery patterns - including BRAND NEW regal, fun llamas, jungle, animals, flower power, pretty lavender and blackwork patterns. |
| Built-in Fonts              | 13 fonts (nine alphabet, one Cyrillic, three Japanese) – make anything you want to say beautiful.                                                |
| Text Edit Functions         | User-friendly user interface for text input and editing with various editing capabilities such as curving, arraying and space adjustment.        |
| 140 Built-in Frame Patterns | Add frames to monograms and other embroidery patterns.                                                                                           |
| Thread Trimming             | Programmable jump stitch cutting – trims any excess thread for you.                                                                              |
| Monogram Built-in Designs   | Personalise projects, homewares, gifts, clothing and much more.                                                                                  |
| LED Pointer                 | For easy positioning of embroidery patterns.                                                                                                     |