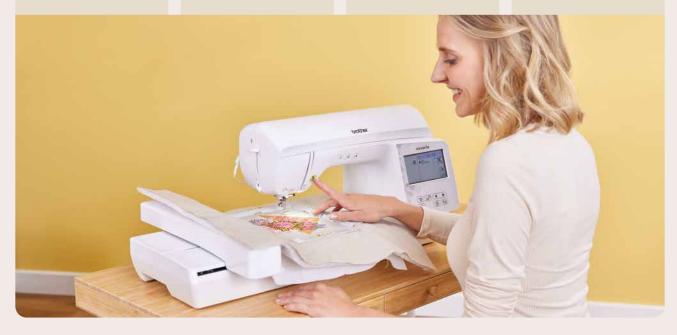

# Personalize Your Creations With Exquisite Embroidery

# Large Working Area & Embroidery Space

The NV2700 is also equipped with an embroidery unit with a large 260 x 160 mm working area. Plenty of room to explore new designs and take your creations to the next level.