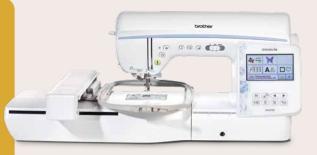

#### Navigation Made Easy With Large Full Colour Display

Easily manage and edit your designs on the large full colour 4.9" LCD touch screen display, which includes intuitive controls right at your fingertips.

# Large Working Area & Embroidery Space

The NV2700 is also equipped with an embroidery unit with a large 260 x 160 mm working area. Plenty of room to explore new designs and take your creations to the next level.