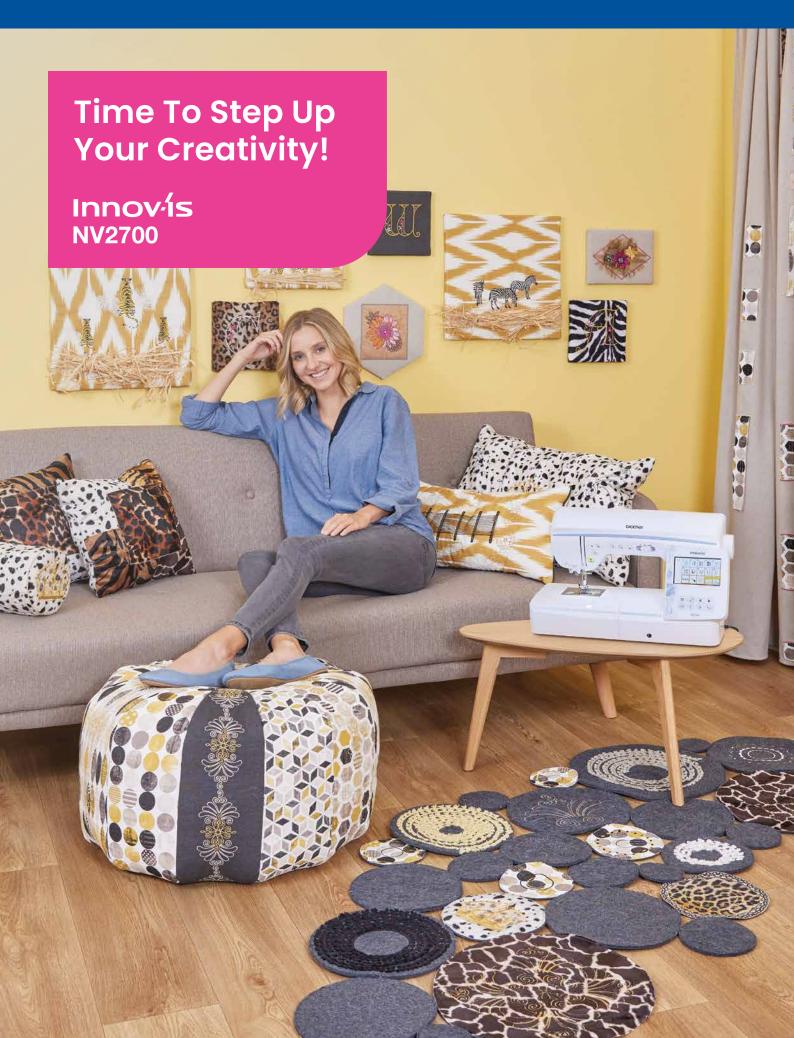

## A Versatile Next-Step Combination Machine

# **Supercharge Your Sewing & Quilting Capabilities**

The generous 8.3" workspace means you can tackle large projects with ease, or just give yourself a little more space when tackling something complicated.

# Large Working Area & Embroidery Space

The NV2700 is also equipped with an embroidery unit with a large 260 x 160 mm working area. Plenty of room to explore new designs and take your creations to the next level.