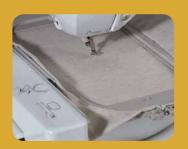

# Large Working Area & Embroidery Space

The NV2700 is also equipped with an embroidery unit with a large 260 x 160 mm working area. Plenty of room to explore new designs and take your creations to the next level.

#### **Embroidery Features**

| Embroidery Area             | 260 x 160 mm embroidery area - space to stitch out large intricate designs.                                                                      |
|-----------------------------|--------------------------------------------------------------------------------------------------------------------------------------------------|
| Built-in Designs            | 258 built-in embroidery patterns - including BRAND NEW regal, fun llamas, jungle, animals, flower power, pretty lavender and blackwork patterns. |
| Built-in Fonts              | 13 fonts (nine alphabet, one Cyrillic, three Japanese) – make anything you want to say beautiful.                                                |
| Text Edit Functions         | User-friendly user interface for text input and editing with various editing capabilities such as curving, arraying and space adjustment.        |
| 140 Built-in Frame Patterns | Add frames to monograms and other embroidery patterns.                                                                                           |
| Thread Trimming             | Programmable jump stitch cutting – trims any excess thread for you.                                                                              |
| Monogram Built-in Designs   | Personalise projects, homewares, gifts, clothing and much more.                                                                                  |
| LED Pointer                 | For easy positioning of embroidery patterns.                                                                                                     |