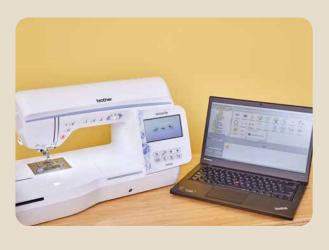

### **Quick & Easy Data Transfer**

Send designs wirelessly from your PC to your machine when connected to a wireless network, using Design Database Transfer\* (No USB is needed).

With Wireless LAN connectivity you can transfer data wirelessly as well as keep up with Brother's software developments.