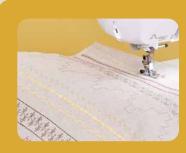

#### Navigation Made Easy With Large Full Colour Display

Easily manage and edit your designs on the large full colour 4.9" LCD touch screen display, which includes intuitive controls right at your fingertips.