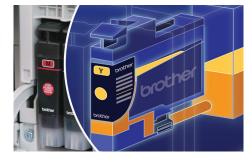

### The latest ink cartridge technology

We've reengineered our ink cartridges to hold more ink and created an internal ink storage tank that delivers more pages of uninterrupted printing without sacrificing the compact, desktop size. Also, thanks to the page gauge feature you can check remaining ink levels on your LCD display to help avoid interrupted printing.

Brother's original supplies offer peace of mind and quality guaranteed.

You wouldn't put the wrong fuel in your car, would you? To get the most out of your Brother printer, don't compromise on ink; only Brother genuine ink gives you the perfect print performance every time.