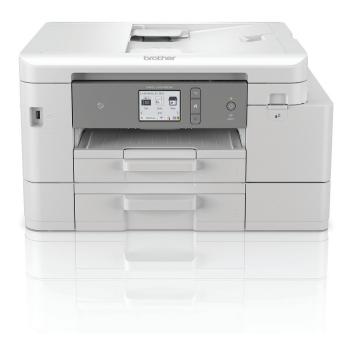

- Wired and wireless connectivity
- NFC (Near-field-communication)
- 2.7" LCD touchscreen
- Automatic 2-sided print
- 1200x4800 dpi print resolution\*
- 20 ipm mono & 19ipm colour print speeds\*\*
- 20 sheet automatic document feeder
- 400 sheet paper input
- Available supplies:
  - Black ink (LC456XLBK) 6,000 pages\*\*\*
  - Colour ink (LC456XLC/M/Y) 5,000 pages\*\*\* (Composite yield)