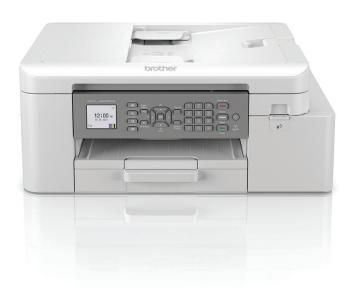

### 2 MFC-J4340DW

PRINT

COPY

SCAN

FAX

**WIRELESS** 

150 SHEET PAPER INPUT

- Wireless connectivity
- 1.8" LCD display
- Automatic 2-sided print
- 1200x4800 dpi print resolution\*
- 20 ipm mono & 19ipm colour print speeds\*\*
- 20 sheet automatic document feeder
- 150 sheet paper input
- Available supplies:
  - Black ink (LC456XLBK) 6,000 pages\*\*\*
  - Colour ink (LC456XLC/M/Y) 5,000 pages\*\*\* (Composite yield)