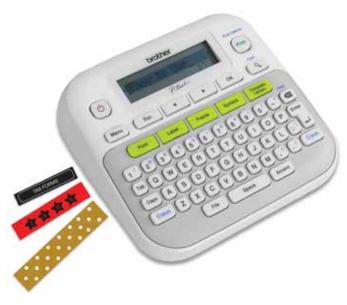

#### Package content

PT-D210 Label Printer

TZe-231 12mm Black on White Laminated tape, (4m long)

User guide