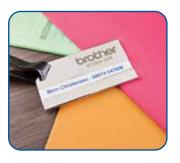

### TZe laminated labels - designed to last

Brother's TZe laminated tapes consist of six layers of materials, resulting in a thin yet extremely strong label. The direct thermal transfer ink is sandwiched between two protective layers of PET (polyester film) which protect the text against the effects of liquids, abrasion, temperature, chemicals, and sunlight. As the labels are tested to the extreme, professional quality labels have been designed to last.