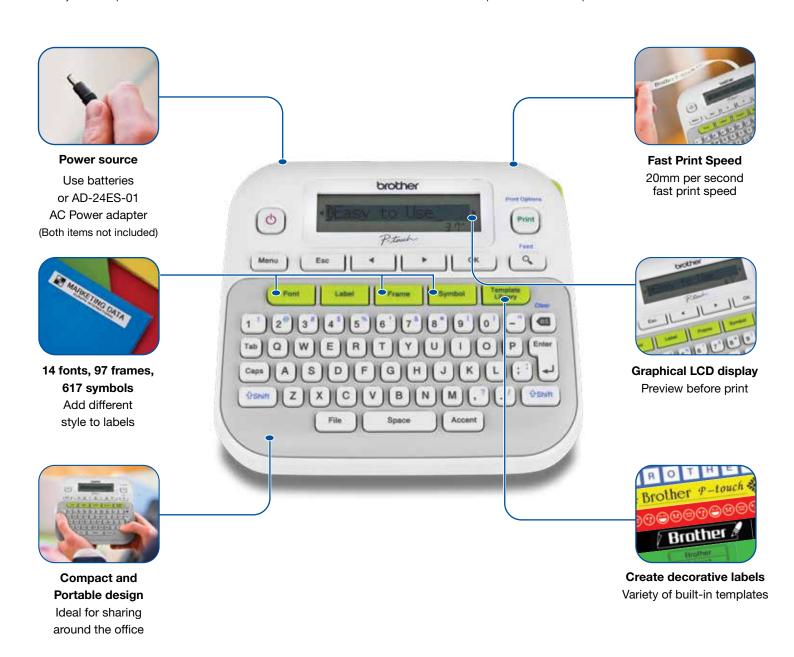

# PT-D210 Stylish Office Label Printer

Smart, stylish and easy-to-use label printer for modern office.

- Graphical LCD display for easy label editing
- Create decorative labels with various patterns
- Print on 3.5, 6, 9, 12mm TZe laminated tapes
- 20mm per second fast print speed

# The indispensable tool to keep your office organised

Clearly labelled items make the workplace more efficient. With compact design and easy-to-use features, quicker. labelling for files, shelves, staff/visitor name badges, and other items be easier and The wide can variety of tapes in various widths and colours make PT-D210 label printer indispensable tool office.

#### General

16-character graphic display

Print on 3.5, 6, 9, 12mm durable TZe laminated tapes

Ergonomic keyboard

Uses AD-24ES-01 AC Power adapter or 6 pcs of AAA Alkaline batteries (not included)

#### Package content

PT-D210 Label Printer

TZe-231 12mm Black on White Laminated tape, (4m long)

User guide

#### Label printing

20mm per second fast print speed

180dpi print resolution for crisp and legible text

Print up to 2 lines

Built-in manual cutter

Repeat print up to 9 copies or automatically print up to 9 sequential numbers

#### Label creation

14 text fonts, 97 frames and 617 symbols

3 character widths and 3 character heights

27 pre-set label templates including decorative labels

Left, Centre, Right, Justified text alignment

#### Dimension and Weight

157mm (W) x 149mm (D) x 68mm (H), 0.49kg (without batteries or tape)