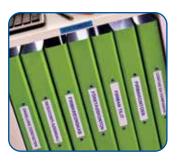

## Clearly identify items with a durable TZe laminated label

Around the home, office, school, shop, and work, there are many uses for long-lasting and durable TZe laminated labels.

Common examples include:

Cables and plugs, USB flash drives, Office equipment, File folders, Staff and visitor name badges, Filing cabinets, Signage, Mailrooms, Notice boards, Shelves and Telephone extension numbers.