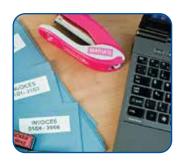

## Clearly identify items with a durable TZe laminated label

Around the home, office, school, shop, and work, there are many uses for long-lasting and durable TZe laminated labels.

Common examples include:

Cables and plugs, USB flash drives, Office equipment, File folders, Staff and visitor name badges, Filing cabinets, Signage, Mailrooms, Notice boards, Shelves and Telephone extension numbers.