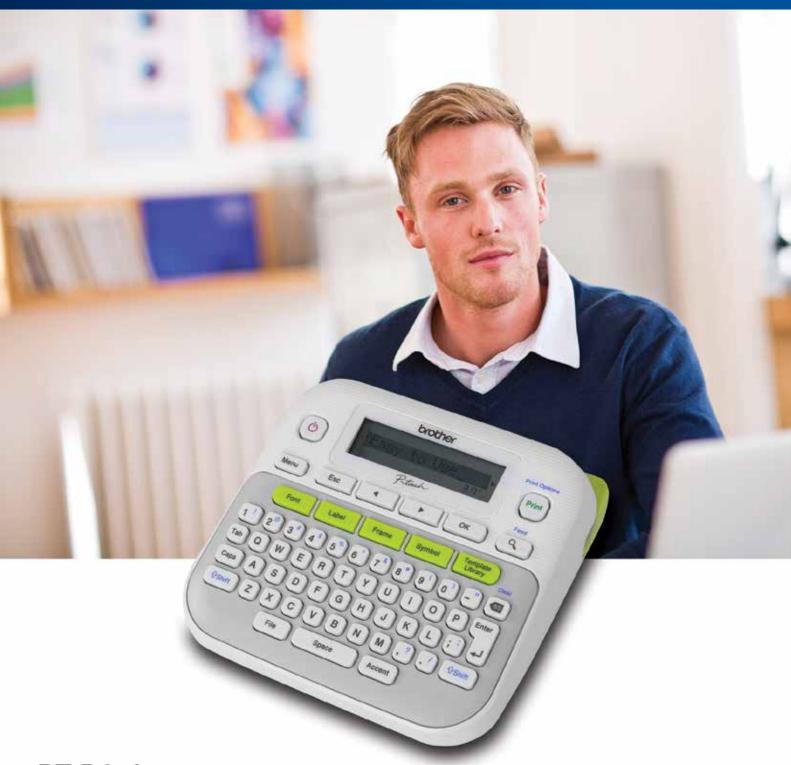

# PT-D210 Stylish Office Label Printer

Smart, stylish and easy-to-use label printer for modern office.

- Graphical LCD display for easy label editing
- Create decorative labels with various patterns
- Print on 3.5, 6, 9, 12mm TZe laminated tapes
- 20mm per second fast print speed

# The indispensable tool to keep your office organised

Clearly labelled items make the workplace more efficient. With compact design and easy-to-use features, quicker. labelling for files, shelves, staff/visitor name badges, and other items be easier and The wide can variety of tapes in various widths and colours make PT-D210 label printer indispensable tool office.