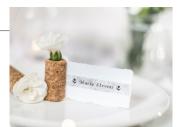

### TZe Tape Range

Brother's TZe laminated tapes consist of six layers of materials, resulting in a thin yet extremely strong label. The direct thermal transfer ink is sandwiched between two protective layers of PET (polyester film) which protects the text against the effects of liquids, abrasion, temperature, chemicals and sunlight.

As the labels are tested to the extreme, labels print out are professional and of high quality that are designed to last.

## PT-P300BT

Clearly identify with durable TZe laminated labels. items Around the home, offices, schools, and any other places of work, there are many uses for shops TZe laminated labels, ribbons and decorative the long lasting and durable labels.