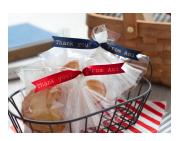

#### **Ribbon Tape Range**

Select from four choices of premium quality beautiful satin ribbons. The gold letters on the ribbons are printed using direct thermal heat transfer technology that do not fade off.

#### Decorative Pattern Tape Range

Add a personal touch with the durable and unique pattern tapes. With four options to choose from, gifts will certainly stand out from the rest.