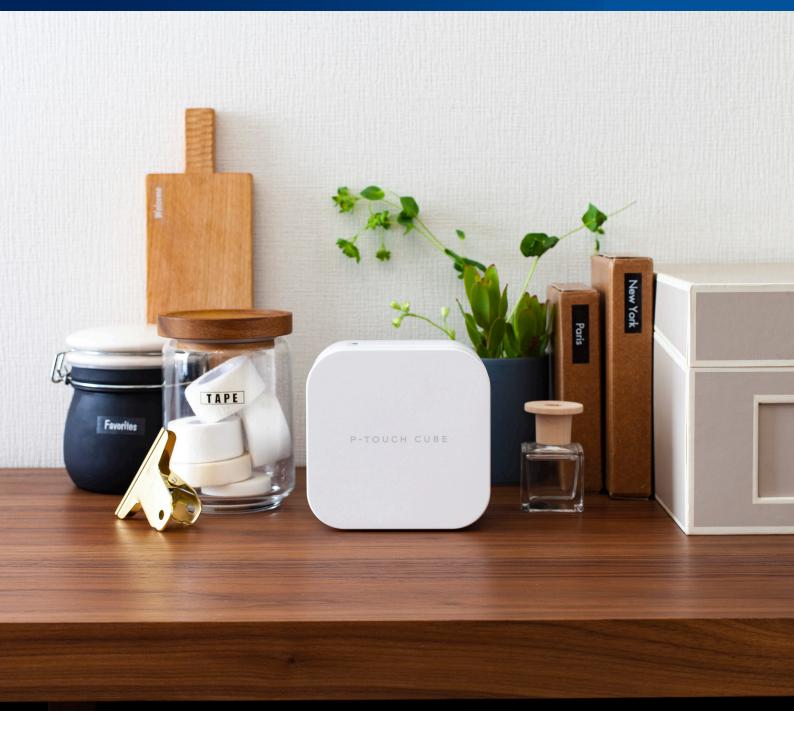

## Organise home with style with PT-P300BT Cube Label Printer

useful pre-made pattern Try templates with labels designs. From out and labeling making gift tags file folders, cables, shelves, to and scrapbook pages, there labelling applications with PT-P300BT Cube are many label printer.

## Expand creativity with a great variety of tapes

With a variety of different tapes to choose from, the possiblities are endless. Create stylish ribbon, decorative and durable laminated tapes that will add extra flair to home or offices.