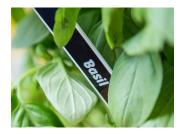

### TZe Tape Range

Brother's TZe laminated tapes consist of six layers of materials, resulting in a thin yet extremely strong label. The direct thermal transfer ink is sandwiched between two protective layers of PET (polyester film) which protects the text against the effects of liquids, abrasion, temperature, chemicals and sunlight.

As the labels are tested to the extreme, labels print out are professional and of high quality that are designed to last.