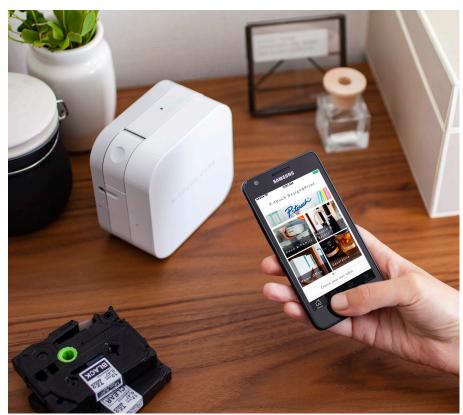

## P-touch Design&Print 2 App

Work with Android<sup>™\*</sup> and Apple iOS®\*, Desigh&Print 2 allows customisation. app selection of fonts and designs. This app allows print preview of the actual text and background colours before print.