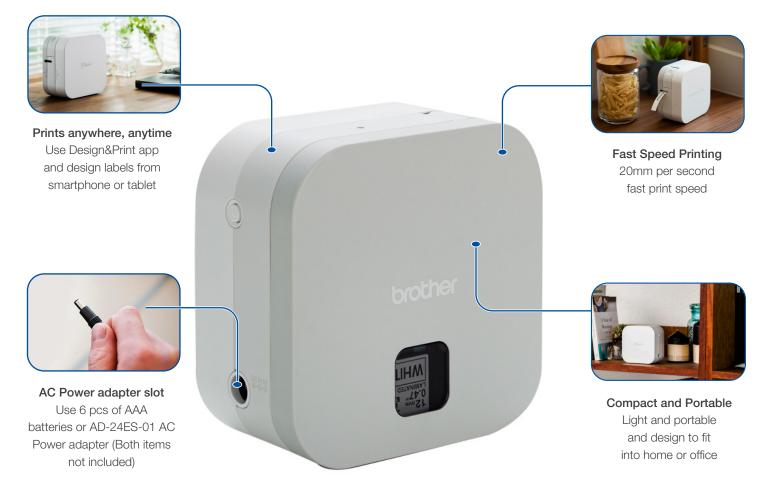

# PT-P300BT Stylish Cube Label Printer

PT-P300BT Cube Label Printer works with smartphone or tablet and prints via P-touch Design&Print 2 app that comes with many label templates.

- Bluetooth connection via Design&Print 2 app
- Sleek and stylish design •
- Print on 3.5, 6, 9, 12mm TZe laminated labels
- 20mm per second fast print speed •

## **Specification**

| Print Speed       | 20mm per second                                   |
|-------------------|---------------------------------------------------|
| Print Resolution  | 180dpi                                            |
| Cutter            | Manual cutter                                     |
| Print Method      | Direct thermal                                    |
| Power supply      | 6 pcs of AAA Alkaline batteries (not included) or |
|                   | AD-24ES-01 AC Power adapter (not included)        |
| Tape type         | 3.5, 6, 9, 12mm                                   |
| Minimum / Maximum | 30mm / 300mm                                      |
| label length      | Bluetooth                                         |
| Interface         | PT-P300BT Cube label printer                      |
| Package content   | TZe-231 12mm Black on White tape (4m long)        |
| Dimension         | 115mm (W) x 68.58mm (H) x 115mm (D)               |
| Weight            | 0.38kg                                            |