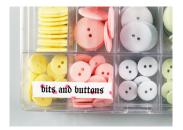

## Organise home with style with PT-P300BT Cube Label Printer

useful pre-made pattern Try templates with labels designs. From out and labeling making gift tags file folders, cables, shelves, to and scrapbook pages, there labelling applications with PT-P300BT Cube are many label printer.

#### Decorative Pattern Tape Range

Add a personal touch with the durable and unique pattern tapes. With four options to choose from, gifts will certainly stand out from the rest.