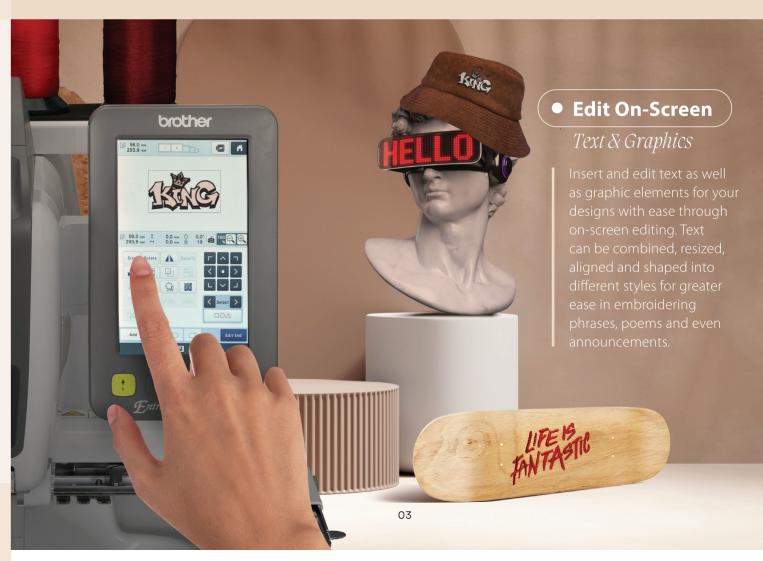

### FEATURES

• LARGE EMBROIDERY AREA (200 X 300MM)

Produce larger designs and projects confidently with the machine's generous embroidery area of 200 x 300 mm.

• 7" LCD DISPLAY

Edit your embroidery designs, access tutorials and navigate menus swiftly as well as effortlessly using the intuitive, large on-screen icons on the machine's 7", 260,000 colour LCD touch screen display.