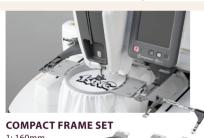

2

4

COMPACT FRAME SET 1: S50: 50x50mm the man har and 2: S70: 70x41mm 13 3: SV: 33x75mm 3 4: S44: 44x37mm

MAGNET SASH FRAME 300x200mm

CLAME FRAME M SET < 100x100mm

1:160mm 2 3 2:130mm 3: 100mm

WIDE TABLE W762mmxD540mm