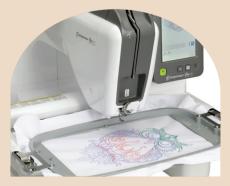

# High-Quality **Japanese Brand**

۲

Elevate your business crafts with quality using Brother's PR1X. Made in Japan where reliability and quality are prized qualities, the PR1X is designed with absolute attention to its craftsmanship and detail, allowing it to deliver unparalleled versatility in embroidering. Greater convenience in stitching together beautiful designs is also achieved thanks to new and innovative features as well as functions.

# **Unique Needle** Threading System

Easily thread needles with a single button press through Brother's easyto-use advanced needle threading svstem.

# Crosshair LASER Marker

Position needles and align patterns on your embroidery designs with absolute accuracy using the precise crosshair laser marker, which offers a clear indicator of the position where your needle will drop by lighting up your fabric.