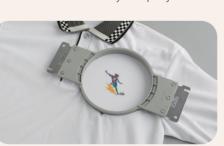

## UNIVERSAL MAGNETIC FRAME

Allows for effortless securing of a wide range of fabrics on the frame.

### **35 INCLUDED ACCESSORIES & TOOLS**

Additional accessories such as the 300mm x 200mm and 100mm x 100mm frames help to kick-start your embroidery journey.