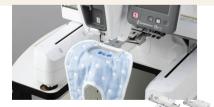

## **OPTIONAL FRAMES** FOR VERSATILITY

The PR1X can be affixed with multiple optional frames designed to meet a variety of embroidery needs for different products such as caps, jackets and shoes in your projects.

Experience versatility in your projects thanks to the wide range of embroidery options such as bags, caps, t-shirts and shoes possible with the PR1X.

INSTRUCTIONAL MOVIES AVAILABLE Learn from tutorials and instructional videos that are easily accessible online through your Brother machine.