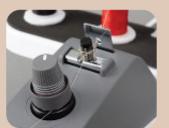

# **Unique Needle** Threading System

Easily thread needles with a single button press through Brother's easyto-use advanced needle threading svstem.