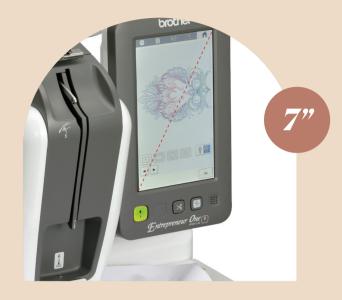

### FEATURES

• LARGE EMBROIDERY AREA (200 X 300MM)

Produce larger designs and projects confidently with the machine's generous embroidery area of 200 x 300 mm.

• 7" LCD DISPLAY

Edit your embroidery designs, access tutorials and navigate menus swiftly as well as effortlessly using the intuitive, large on-screen icons on the machine's 7", 260,000 colour LCD touch screen display.