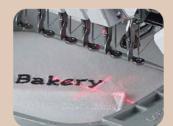

# Crosshair LASER Marker

Position needles and align patterns on your embroidery designs with absolute accuracy using the precise crosshair laser marker, which offers a clear indicator of the position where your needle will drop by lighting up your fabric.