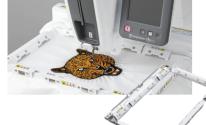

### FEATURES

• LARGE EMBROIDERY AREA (200 X 300MM)

Produce larger designs and projects confidently with the machine's generous embroidery area of 200 x 300 mm.

• 7" LCD DISPLAY

Edit your embroidery designs, access tutorials and navigate menus swiftly as well as effortlessly using the intuitive, large on-screen icons on the machine's 7", 260,000 colour LCD touch screen display.

## **OPTIONAL FRAMES** FOR VERSATILITY

The PR1X can be affixed with multiple optional frames designed to meet a variety of embroidery needs for different products such as caps, jackets and shoes in your projects.