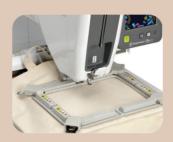

### FEATURES

• LARGE EMBROIDERY AREA (200 X 300MM)

Produce larger designs and projects confidently with the machine's generous embroidery area of 200 x 300 mm.

• 7" LCD DISPLAY

Edit your embroidery designs, access tutorials and navigate menus swiftly as well as effortlessly using the intuitive, large on-screen icons on the machine's 7", 260,000 colour LCD touch screen display.