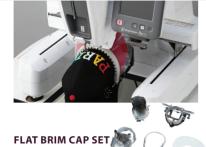

**TUBULAR FRAME TABLE** 

FLAT BRIM CAP SET FLAT BRIM ONLY CLAMP FRAME M SET

130x60mm

SLEEVE FRAME 70x200mm

MACHINE STAND W800XD640XH650 - 1,000mm

III. MONOGRAM KIT

| CLAMP FRAME M SET |  |
|-------------------|--|
| COMPACT FRAME SET |  |