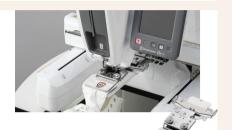

# **Unique Needle** Threading System

Easily thread needles with a single button press through Brother's easyto-use advanced needle threading svstem.

# Crosshair LASER Marker

Position needles and align patterns on your embroidery designs with absolute accuracy using the precise crosshair laser marker, which offers a clear indicator of the position where your needle will drop by lighting up your fabric.