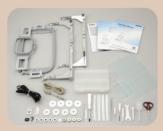

### **35 INCLUDED ACCESSORIES & TOOLS**

Additional accessories such as the 300mm x 200mm and 100mm x 100mm frames help to kick-start your embroidery journey.