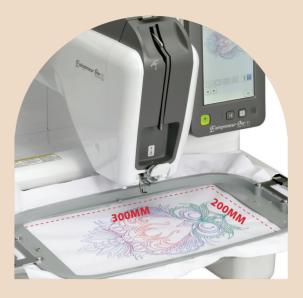

### FEATURES

• LARGE EMBROIDERY AREA (200 X 300MM)

Produce larger designs and projects confidently with the machine's generous embroidery area of 200 x 300 mm.

• 7" LCD DISPLAY

Edit your embroidery designs, access tutorials and navigate menus swiftly as well as effortlessly using the intuitive, large on-screen icons on the machine's 7", 260,000 colour LCD touch screen display.