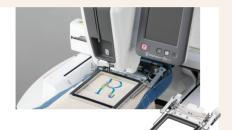

# Crosshair LASER Marker

Position needles and align patterns on your embroidery designs with absolute accuracy using the precise crosshair laser marker, which offers a clear indicator of the position where your needle will drop by lighting up your fabric.

# **AUTO ANGLE-ADJUST** POSITIONING

Perform automatic positioning by setting up 2 reference points through the cross-line laser.