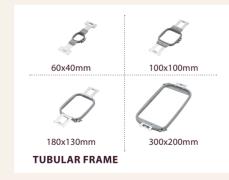

## **OPTIONAL FRAMES** FOR VERSATILITY

The PR1X can be affixed with multiple optional frames designed to meet a variety of embroidery needs for different products such as caps, jackets and shoes in your projects.

**TUBULAR FRAME TABLE** 

FLAT BRIM CAP SET FLAT BRIM ONLY CLAMP FRAME M SET

130x60mm

SLEEVE FRAME 70x200mm

MACHINE STAND W800XD640XH650 - 1,000mm

III. MONOGRAM KIT

| CLAMP FRAME M SET |  |
|-------------------|--|
| COMPACT FRAME SET |  |

### **35 INCLUDED ACCESSORIES & TOOLS**

Additional accessories such as the 300mm x 200mm and 100mm x 100mm frames help to kick-start your embroidery journey.