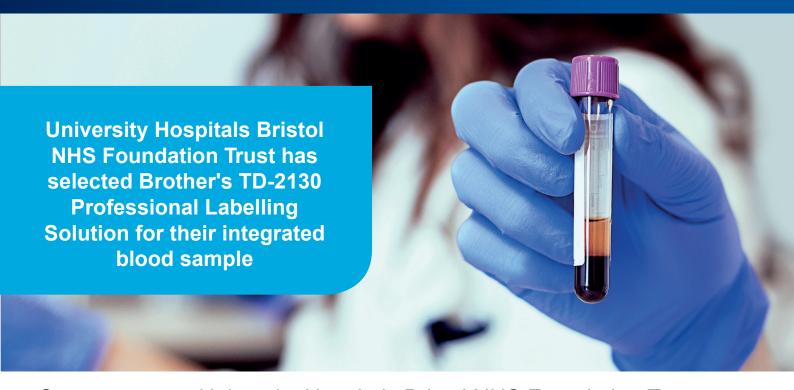

# **Case Study: Healthcare Solution**

University Hospitals Bristol NHS Foundation Trust Customer:

**United Kingdom** Country:

Model number: TD-2130N

**University Hospitals Bristol** 

### The Solution

They have selected and installed more than 300 units of Brother's TD-2130N Professional label printers across their hospitals to integrate seamlessly with their patients' records system to print labels for blood samples and replaced their previous units from another manufacturer.